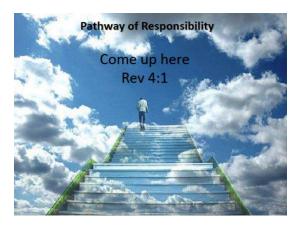

## **Pathway of Responsibility**

- The state or fact of having a duty to deal with something or of having control over something or someone.
- authority, control, power, leadership, management, influence Responsibility
- The state or fact of being accountable or to blame for something.
- Accountable, blame, fault, guilt, culpability

#### Are we willing to take that responsibility and be accountable as sons of God?

Psalm 24:7 Lift up your heads, O gates, and be lifted up, O ancient doors, That the King of glory may come in!

• You are to be lifted up to higher levels of authority to become gates of heaven and administer everlasting doors

Zech 3: 7 "Thus says the Lord of hosts, 'If you will walk in My ways and if you will perform My service, then you will also govern My house and also have charge of My courts, and I will grant you free access among these who are standing here. Follow the map to engage this pathway

## Learn the protocols of kingdom rulership

- So it becomes each of our pathways
- •We take our responsibility as Lords, Kings, Sons

Pathway of Responsibility

Stepping into heavenly realms your spirit is free from earthly constraints physical laws etc. - multiversed