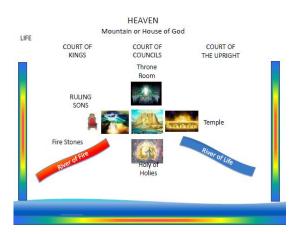

## Learn the protocols of kingdom rulership

- So it becomes each of our pathways
- •We take our responsibility as Lords, Kings, Sons

Pathway of Responsibility

Stepping into heavenly realms your spirit is free from earthly constraints physical laws etc. - multiversed