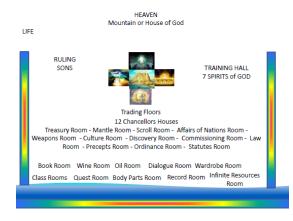

Zech 3: 7 "Thus says the Lord of hosts, 'If you will walk in My ways and if you will perform My service, then you will also govern My house and also have charge of My courts, and I will grant you free access among these who are standing here. Follow the map to engage this pathway

## Learn the protocols of kingdom rulership

- So it becomes each of our pathways
- •We take our responsibility as Lords, Kings, Sons

Pathway of Responsibility

Stepping into heavenly realms your spirit is free from earthly constraints physical laws etc. - multiversed