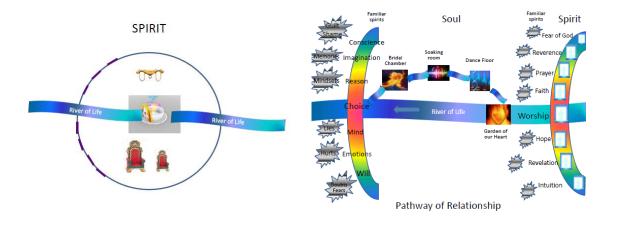

## → Pathway of relationship that leads to deeper intimacy with God

- •Flowing from inside out heaven to our gateways of spirit, soul, body to the world around us
  - → Pathway of responsibility that leads to greater kingdom rulership
- •Flowing from outside in from earth to heaven as living sacrifices to rule.