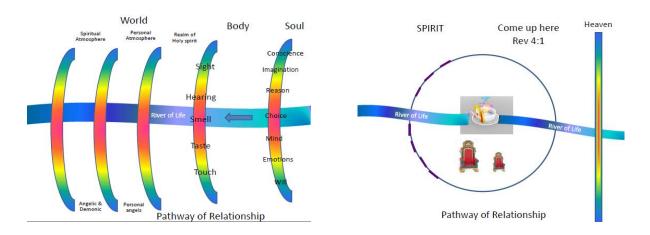

## → Pathway of relationship that leads to deeper intimacy with God

- •Flowing from inside out heaven to our gateways of spirit, soul, body to the world around us
  - → Pathway of responsibility that leads to greater kingdom rulership
- •Flowing from outside in from earth to heaven as living sacrifices to rule.