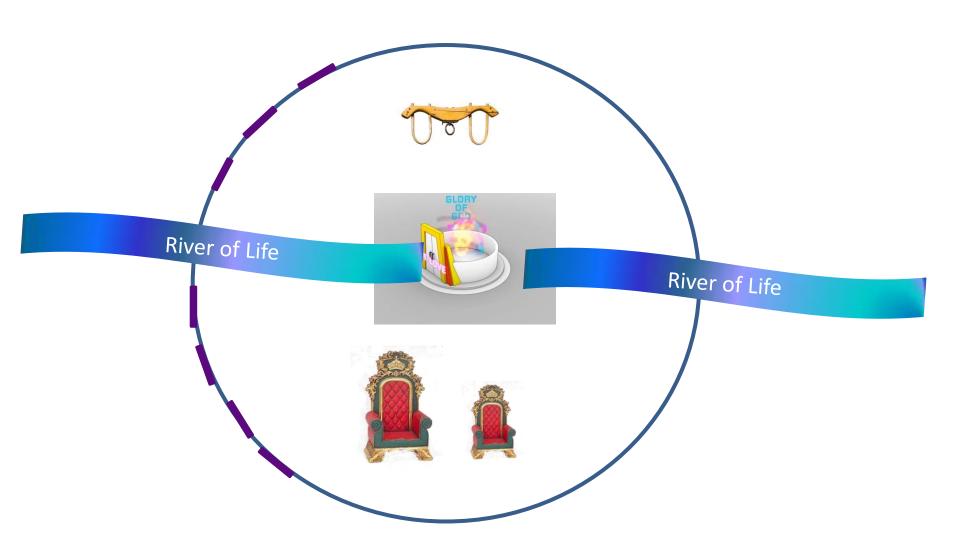

#### Pathway of Relationship

**Unseen Realms** 

River of Life

**Heavenly Realms** 

River of Life

### **SPIRIT**

Pathway of Relationship

Pathway of Responsibility