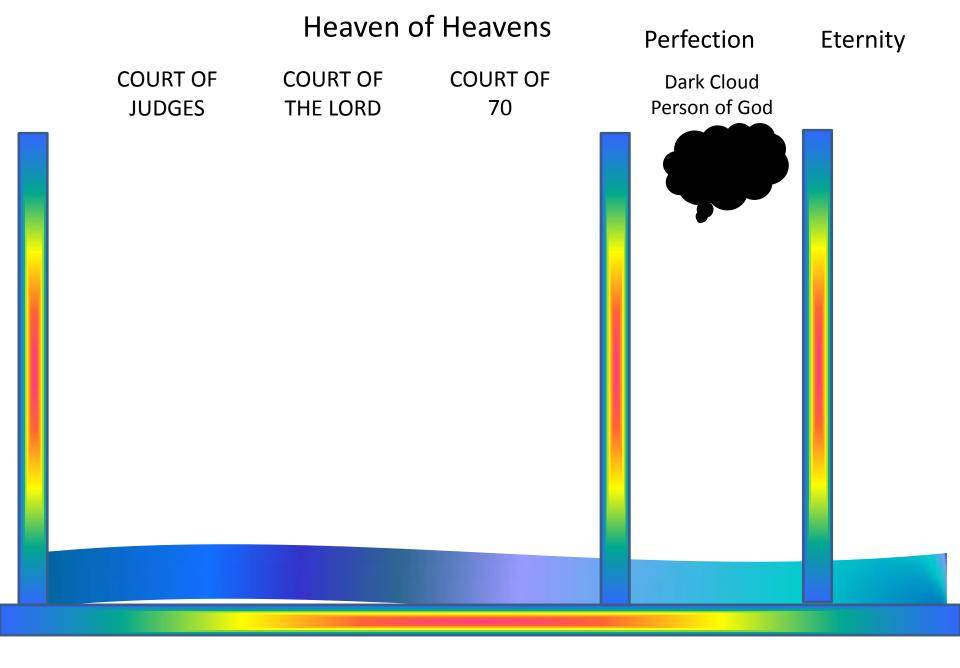

#### KINGDOM OF HEAVEN

TRUTH

Under Earth

Atmosphere

Earth

COURT OF CHANCELLORS

COURT OF SCRIBES

## HEAVEN Mountain or House of God

LIFE Throne Room **RULING** SONS Temple Fire Stones River of Life River of Fire Holy of Holies **COURT OF COURT OF COURT OF KINGS COUNCILS** THE UPRIGHT LIFE

RULING SONS

TRAINING HALL
7 SPIRITS of GOD

**Trading Floors** 

12 Chancellors Houses

Treasury Room - Mantle Room - Scroll Room - Affairs of Nations Room - Weapons Room - Culture Room - Discovery Room - Commissioning Room - Law Room - Precepts Room - Ordinance Room - Statutes Room