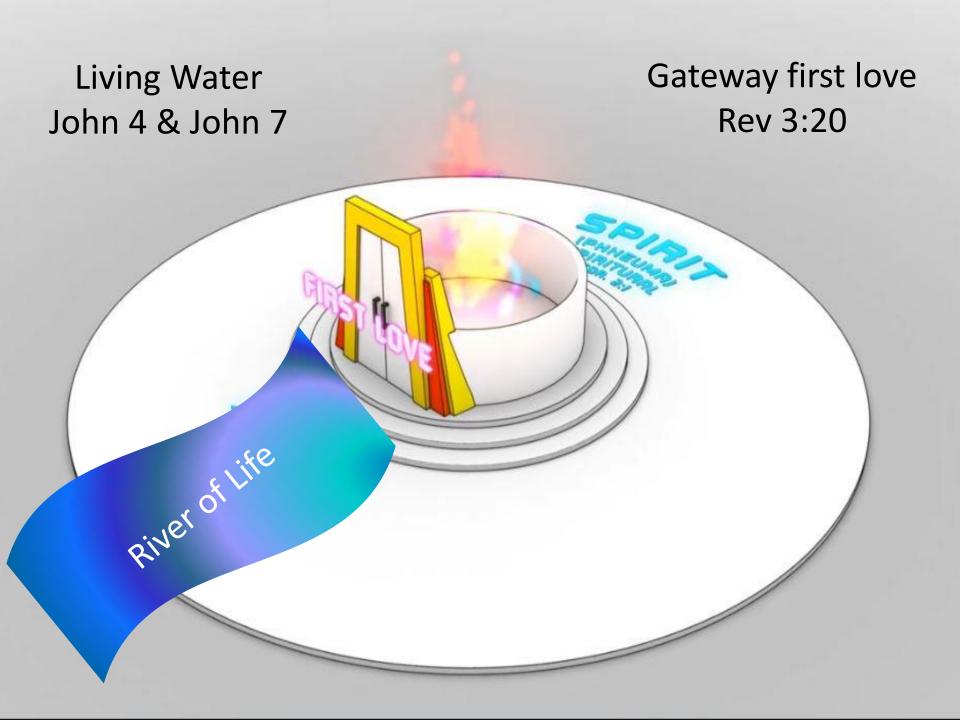

Book Room Wine Room Oil Room Dialogue Room Wardrobe Room
Class Rooms Quest Room Body Parts Room Record Room Infinite Resources
Room

- Open the door the river of life flows
- It flows all around you the spring of life the presence of the Holy Spirit
- Let the Holy Spirit guide you on this journey
- He holds your hand and walks you through the veil into Eden the garden of God