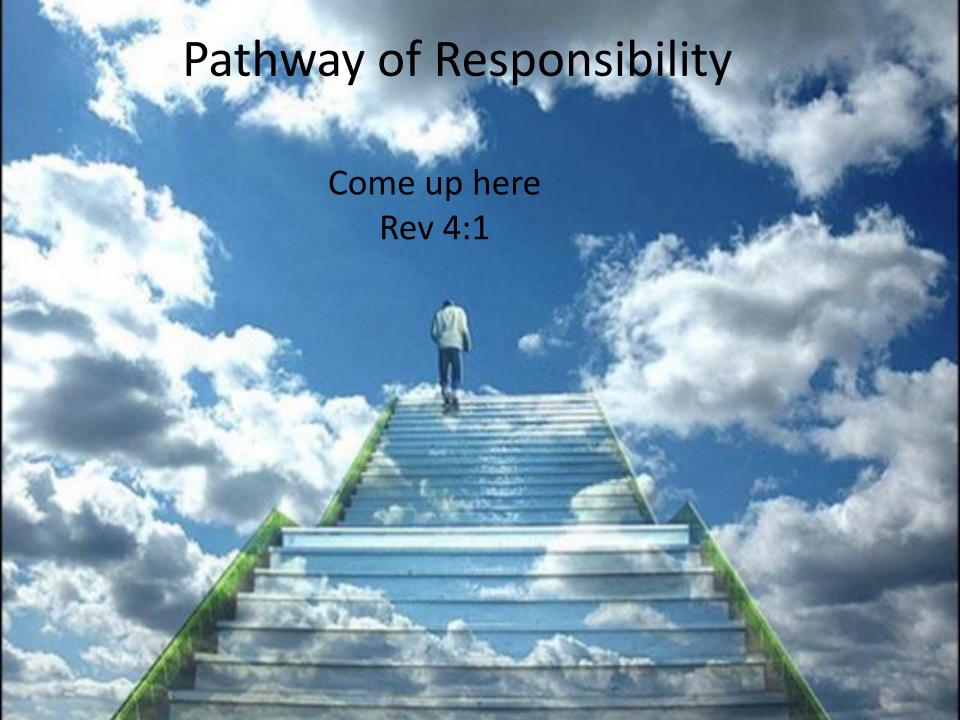

## Deep Calls to Deep

- Pathway of relationship that leads to deeper intimacy with God
- Flowing from inside out heaven to our gateways of spirit, soul, body to the world around us
- Pathway of responsibility that leads to greater kingdom rulership
- Flowing from outside in from earth to heaven as living sacrifices to rule.

### **SPIRIT**

Pathway of Relationship

Pathway of Responsibility