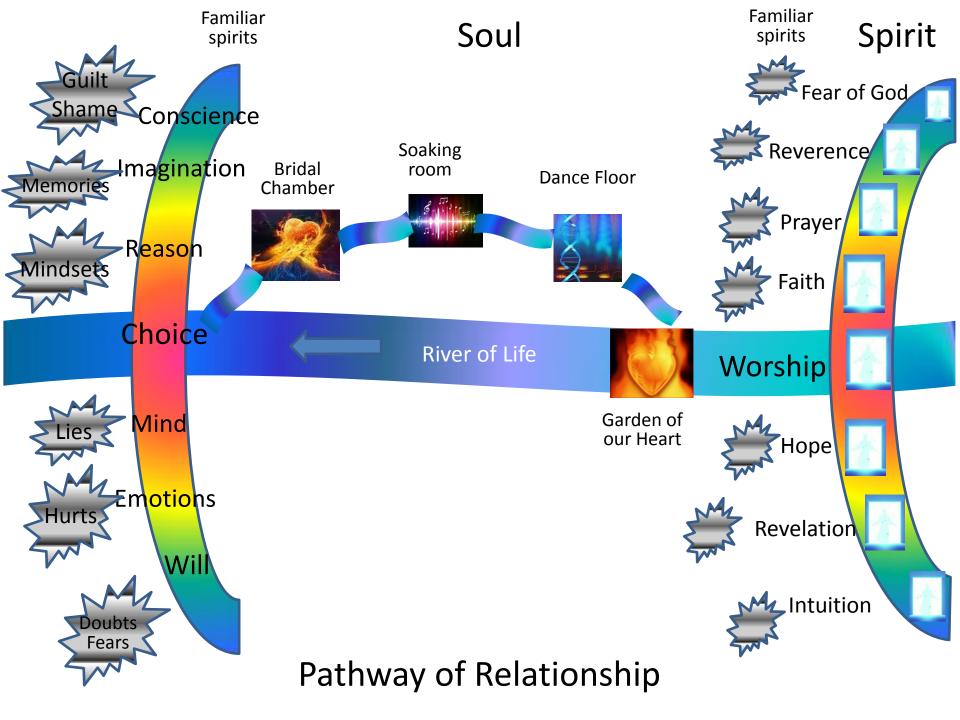

## Deep Calls to Deep

- Pathway of relationship that leads to deeper intimacy with God
- Flowing from inside out heaven to our gateways of spirit, soul, body to the world around us
- Pathway of responsibility that leads to greater kingdom rulership
- Flowing from outside in from earth to heaven as living sacrifices to rule.

#### Pathway of Relationship

**Unseen Realms** 

River of Life

**Heavenly Realms** 

River of Life