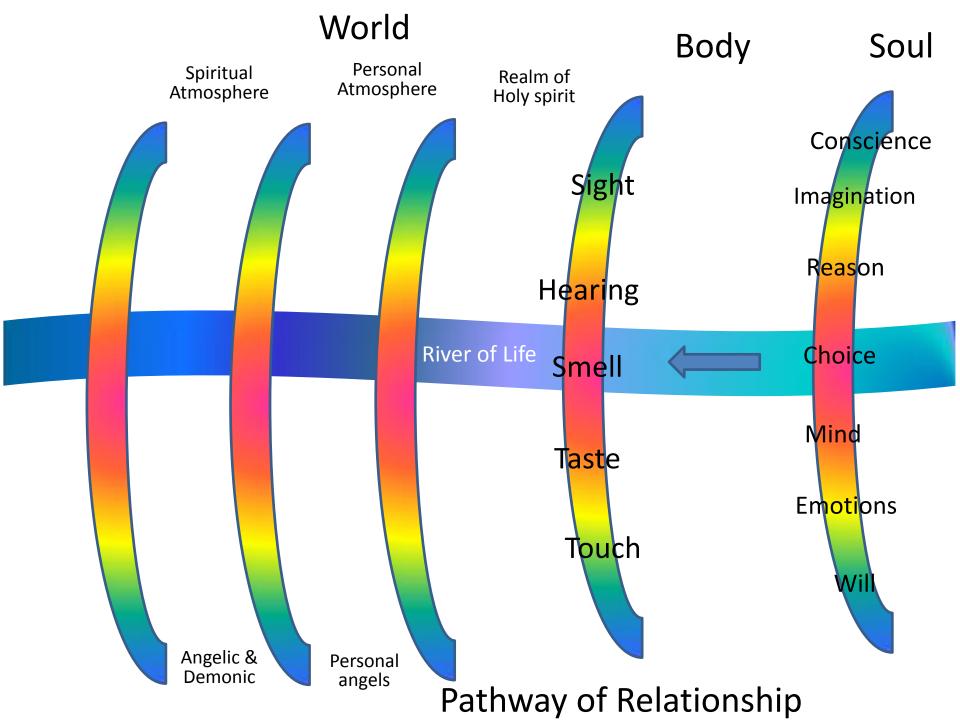

## Deep Calls to Deep

- Pathway of relationship that leads to deeper intimacy with God
- Flowing from inside out heaven to our gateways of spirit, soul, body to the world around us
- Pathway of responsibility that leads to greater kingdom rulership
- Flowing from outside in from earth to heaven as living sacrifices to rule.

#### Pathway of Relationship

**Unseen Realms** 

River of Life

**Heavenly Realms** 

River of Life