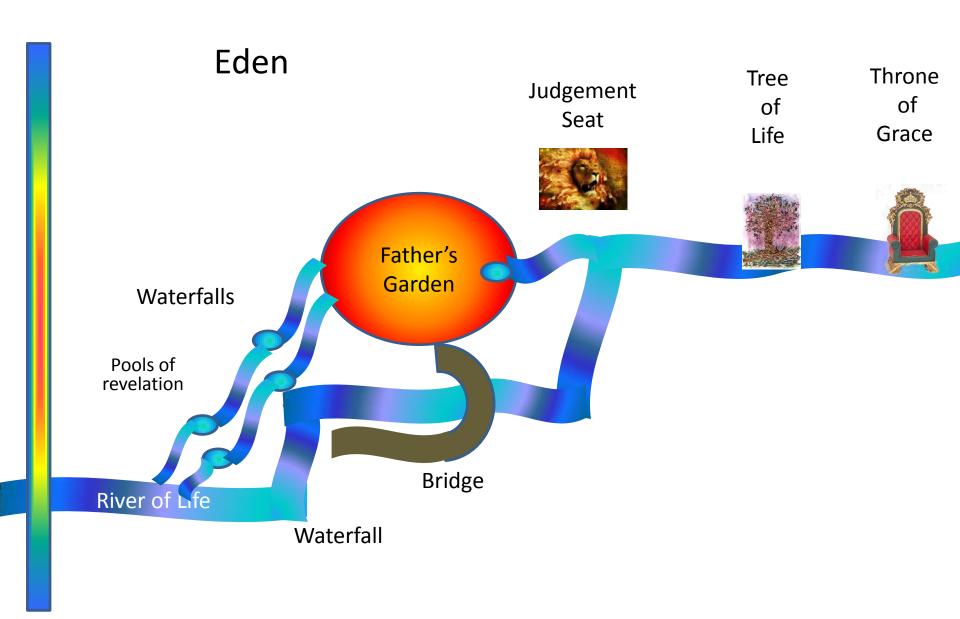

#### Pathway of Relationship

**Unseen Realms** 

River of Life

**Heavenly Realms** 

River of Life

Book Room Wine Room Oil Room Dialogue Room Wardrobe Room
Class Rooms Quest Room Body Parts Room Record Room Infinite Resources
Room

- Open the door the river of life flows
- It flows all around you the spring of life the presence of the Holy Spirit
- Let the Holy Spirit guide you on this journey
- He holds your hand and walks you through the veil into Eden the garden of God