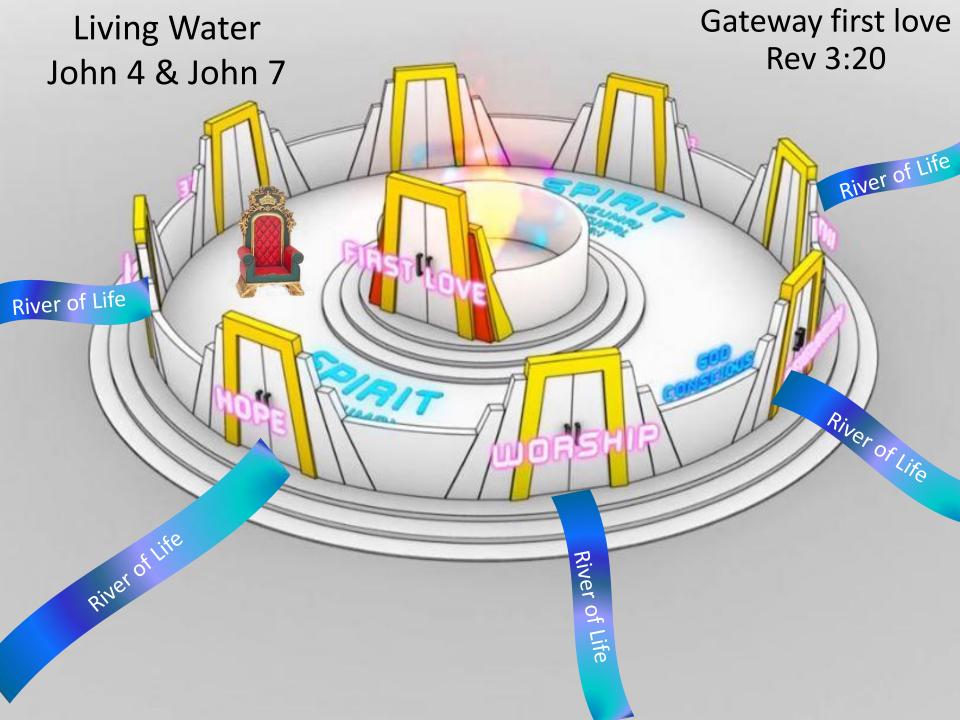

Book Room Wine Room Oil Room Dialogue Room Wardrobe Room
Class Rooms Quest Room Body Parts Room Record Room Infinite Resources
Room

- Open the door the river of life flows
- It flows all around you the spring of life the presence of the Holy Spirit
- Let the Holy Spirit guide you on this journey
- He holds your hand and walks you through the veil into Eden the garden of God