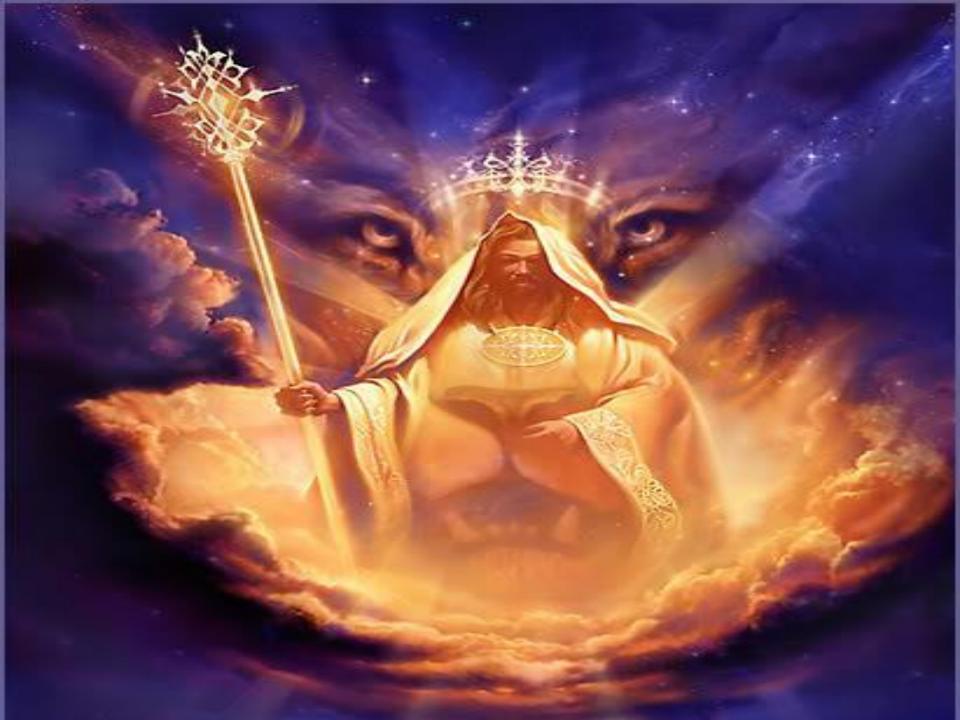

## **Engaging God - Gateways**

- The experiences and the imagery will be unique for each of us
- Struggle to engage use the screen images
- You may wish to stay in one place or stop anywhere on this pathway
- God may take you on a different path to another place go with Him
- Let your spirit lead at all times don't try to analyse it or figure it out