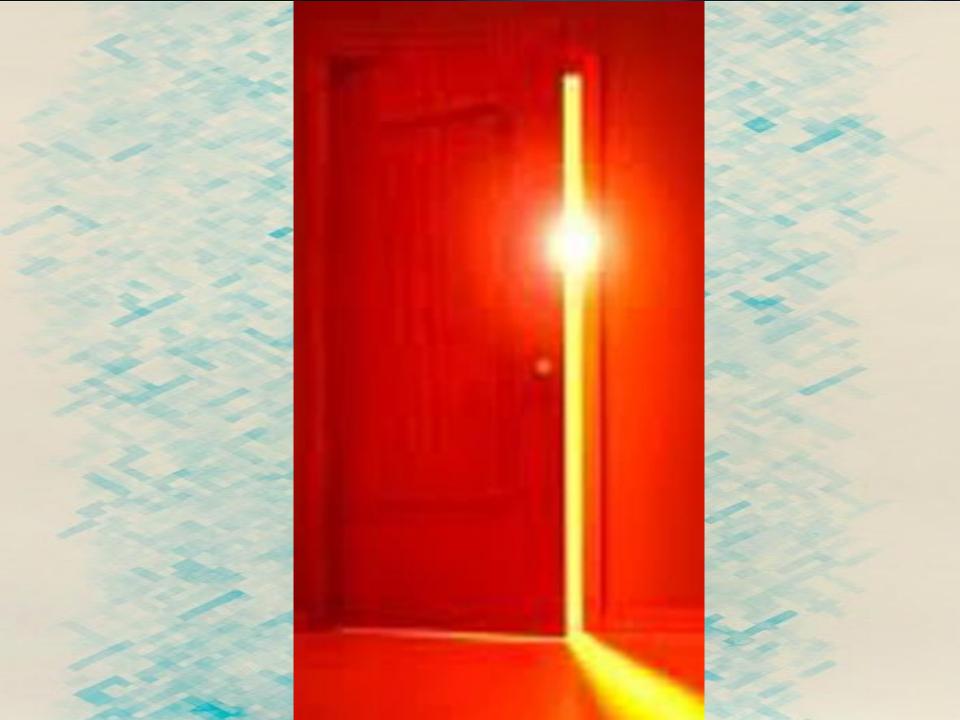

- Close your eyes and picture that door
- Engage your imagination as a portal
- By faith reach out to the handle and open the first love door
- See the river of life flowing from the door
- Step into the river and walk through the door into the realm of the kingdom