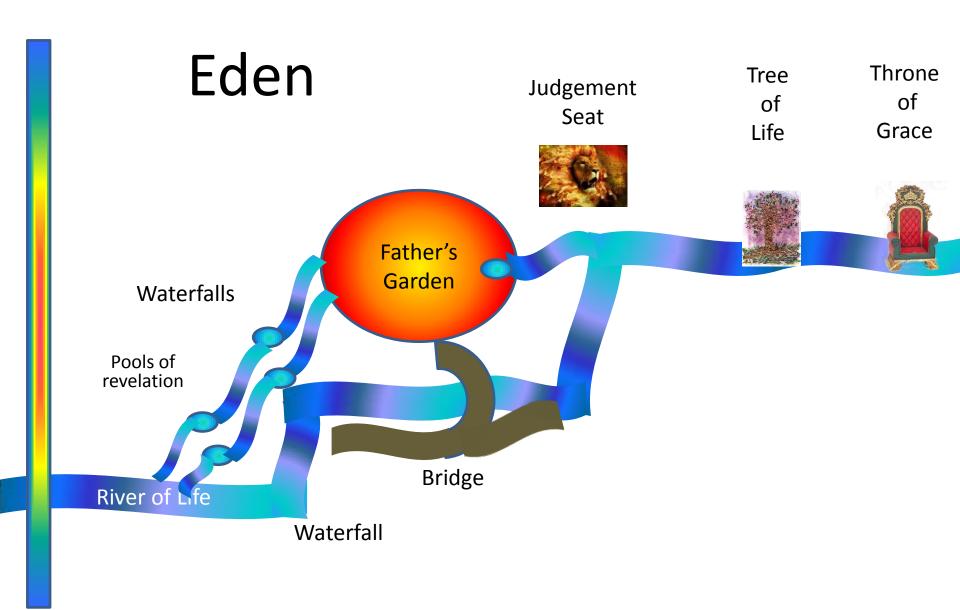

Pathway of Relationship

## **Engaging God - Gateways**

- We can engage this journey by faith believing that God has restored the ancient path through the cross
- We can use our imagination to activate a doorway into experience
- We can follow the pathway and by practice make it our own, accessible instantly by desire and thought

## **Engaging God - Gateways**

- The experiences and the imagery will be unique for each of us
- Struggle to engage use the screen images
- You may wish to stay in one place or stop anywhere on this pathway
- God may take you on a different path to another place go with Him
- Let your spirit lead at all times don't try to analyse it or figure it out

- Close your eyes and picture that door
- Engage your imagination as a portal
- By faith reach out to the handle and open the first love door
- See the river of life flowing from the door
- Step into the river and walk through the door into the realm of the kingdom