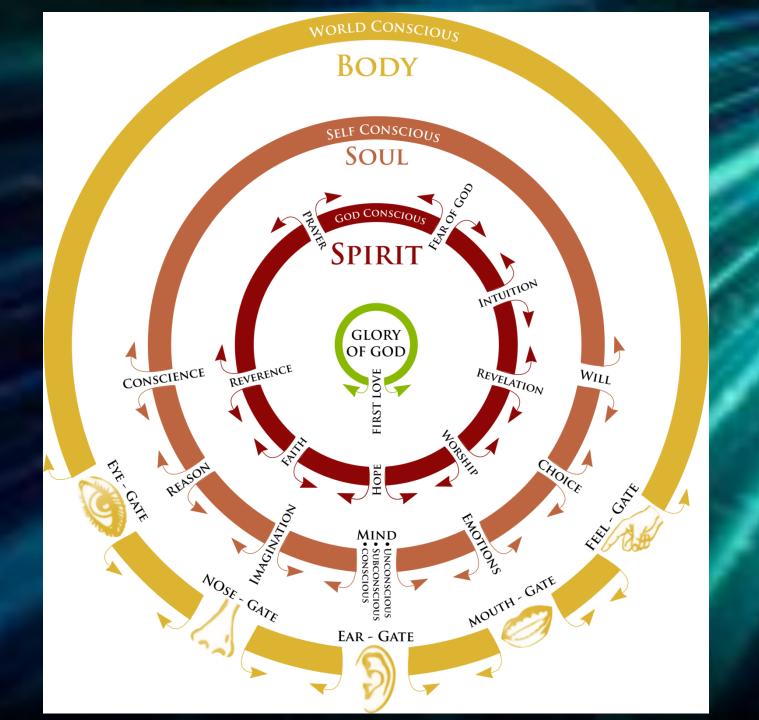

Pathway of Relationship

## **Engaging God - Gateways**

- We can engage this journey by faith believing that God has restored the ancient path through the cross
- We can use our imagination to activate a doorway into experience
- We can follow the pathway and by practice make it our own, accessible instantly by desire and thought

## **Engaging God - Gateways**

- The experiences and the imagery will be unique for each of us
- Struggle to engage use the screen images
- You may wish to stay in one place or stop anywhere on this pathway
- God may take you on a different path to another place go with Him
- Let your spirit lead at all times don't try to analyse it or figure it out

- Close your eyes and picture that door
- Engage your imagination as a portal
- By faith reach out to the handle and open the first love door
- See the river of life flowing from the door
- Step into the river and walk through the door into the realm of the kingdom