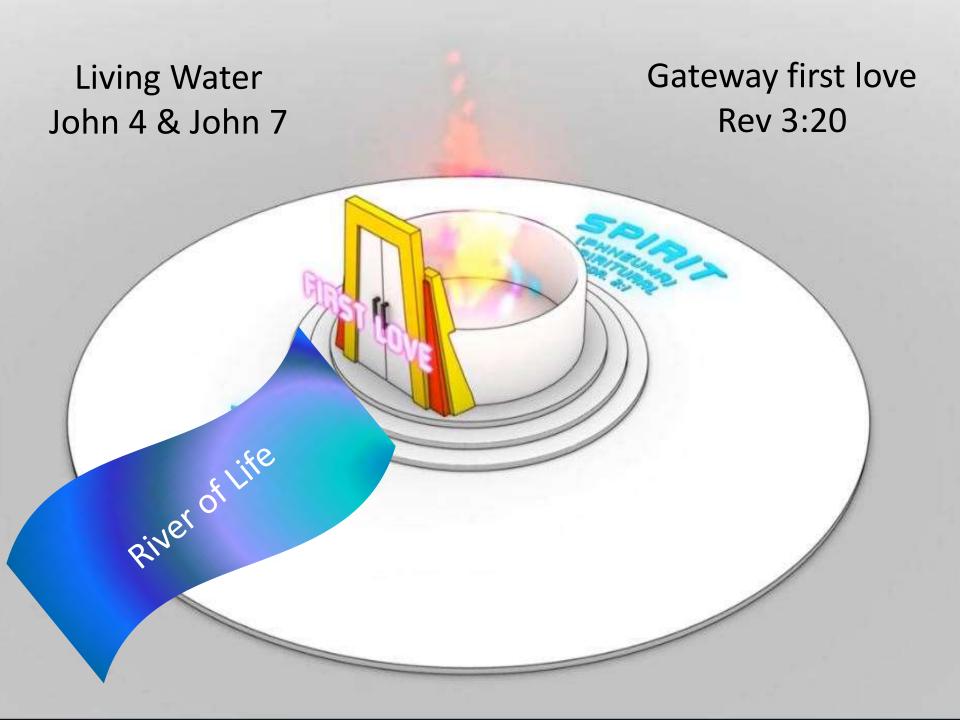

# Base Camp 1

- Basic preparation for the journey.
- Faith
- Basic truths
- The language of the spirit
- Base camp Journey Map

Tongues Development Base Camp
Spirit
Building

Meditation Word Flow God's thoughts