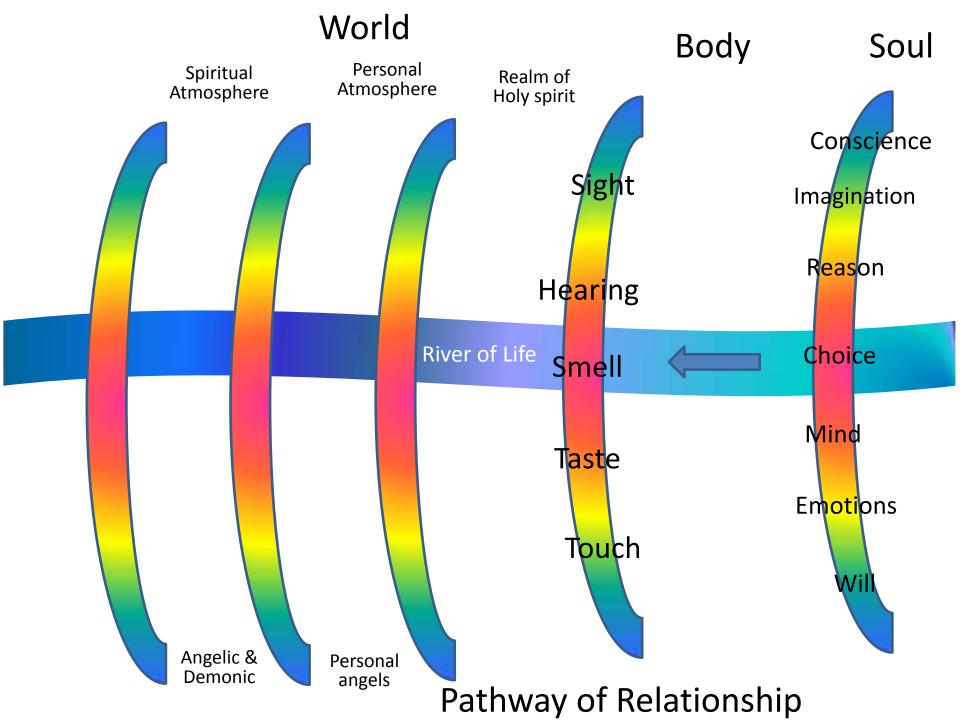

### Base Camp 1

- Pathway of relationship that leads to deeper intimacy with God
- Flowing from inside out heaven to our gateways of spirit, soul, body to the world around us
- Pathway of responsibility that leads to greater kingdom rulership
- Flowing from outside in from earth to heaven as living sacrifices to rule.

#### Pathway of Relationship