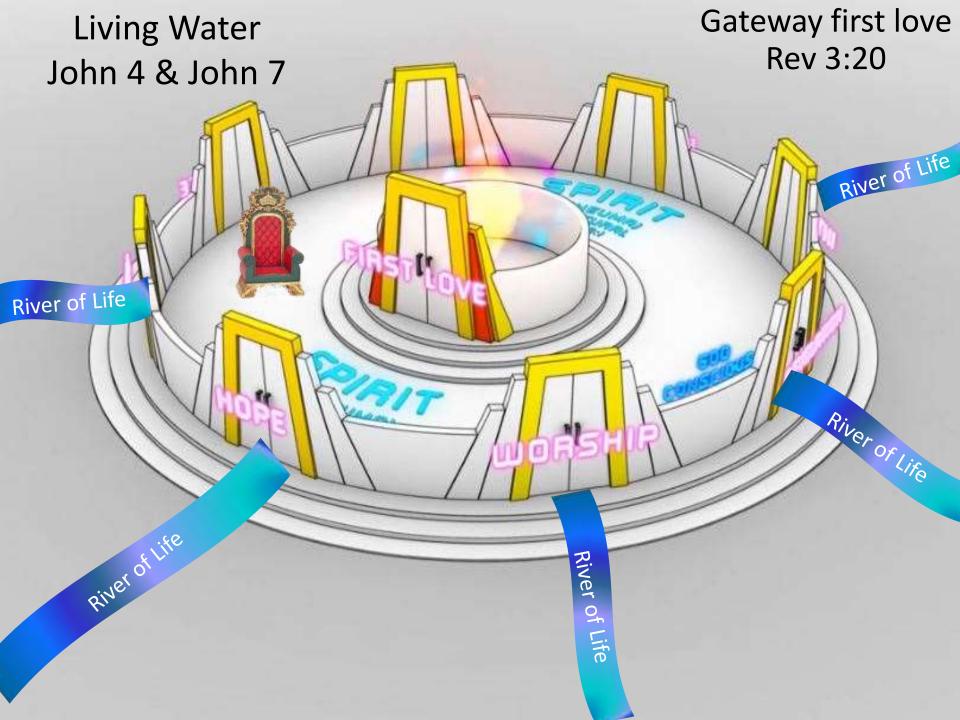

# Base Camp 1

- Basic preparation for the journey.
- Faith
- Basic truths
- The language of the spirit
- Base camp Journey Map

Tongues Development Base Camp
Spirit
Building

Meditation Word Flow God's thoughts