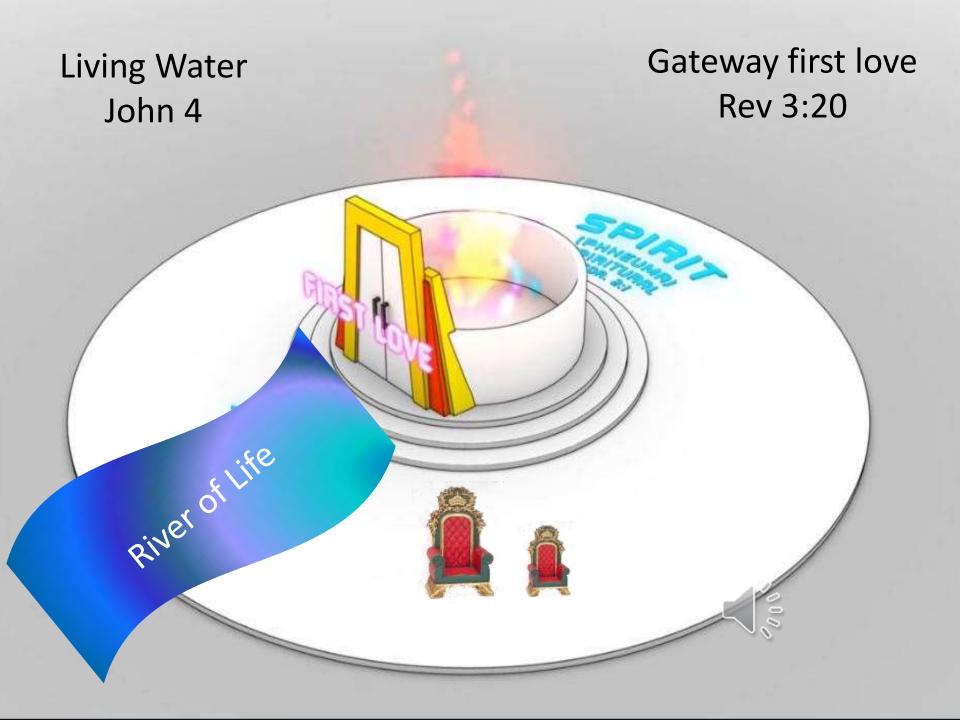

enly realms
- There are 2 main pathways that we are going to follow

### Base Camp 1

- Pathway of relationship that leads to deeper intimacy with God
- Flowing from inside out heaven to our gateways of spirit, soul, body to the world around us
- Pathway of responsibility that leads to greater kingdom rulership
- Flowing from outside in from earth to heaven as living sacrifices to rule.

# Base Camp 1

- Basic preparation for the journey.
- Faith
- Basic truths
- The language of the spirit
- Base camp Journey Map

Tongues Development Base Camp
Spirit
Building

Meditation Word Flow God's thoughts

Spirit Building Activations

Eyes of Spirit Activation

JOURNEY MAP Eyes of heart Activating Imagination





#### Pathway of Relationship





#### **SPIRIT**











Pathway of Relationship