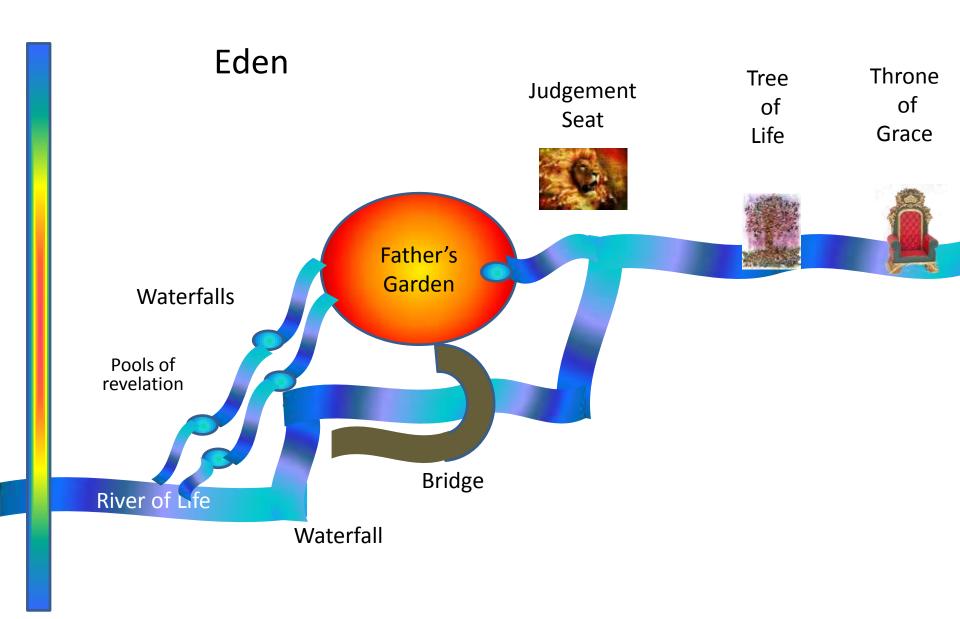

# Base Camp 1

- We are going on a journey or an adventure together
- Journey of discovering the spiritual realms
- Discovering the realms within us, around us and the heavenly realms
- There are 2 main pathways that we are going to follow

### Base Camp 1

- Pathway of relationship that leads to deeper intimacy with God
- Flowing from inside out heaven to our gateways of spirit, soul, body to the world around us
- Pathway of responsibility that leads to greater kingdom rulership
- Flowing from outside in from earth to heaven as living sacrifices to rule.

# Base Camp 1

- Basic preparation for the journey.
- Faith
- Basic truths
- The language of the spirit
- Base camp Journey Map

Tongues Development Base Camp
Spirit
Building

Meditation Word Flow God's thoughts