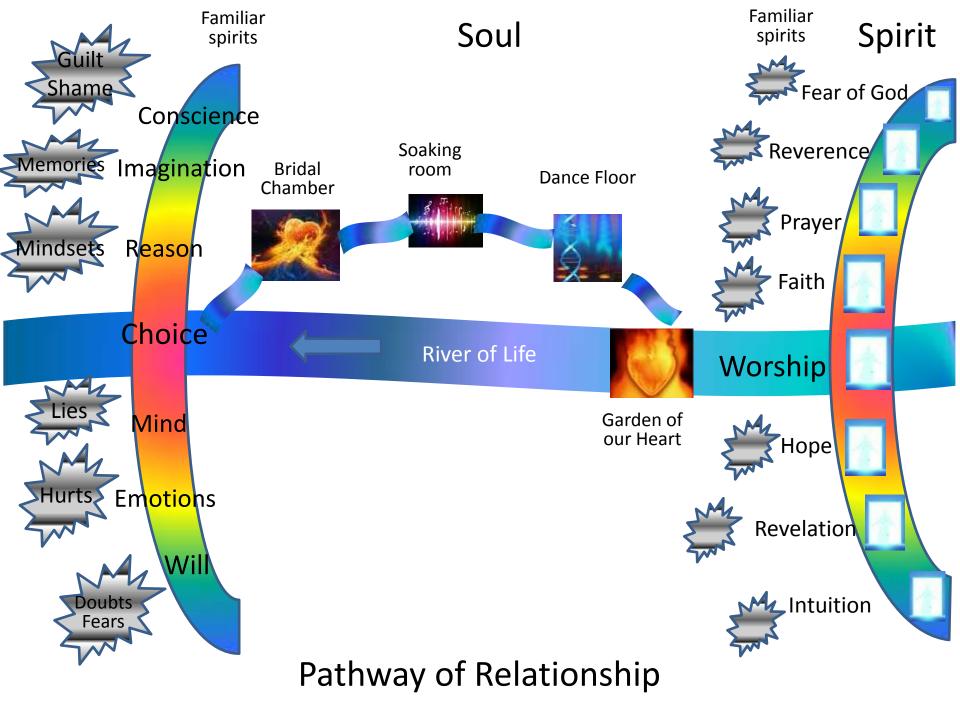

### Base Camp 1

- Pathway of relationship that leads to deeper intimacy with God
- Flowing from inside out heaven to our gateways of spirit, soul, body to the world around us
- Pathway of responsibility that leads to greater kingdom rulership
- Flowing from outside in from earth to heaven as living sacrifices to rule.

#### Pathway of Relationship