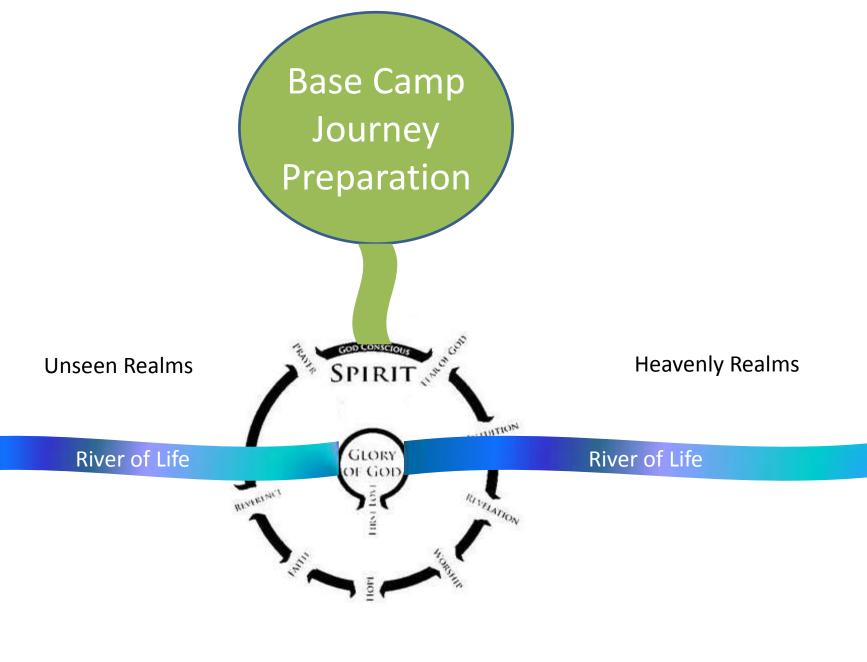

# Base Camp 1

- Basic preparation for the journey.
- Faith
- Basic truths
- The language of the spirit
- Base camp Journey Map

Tongues Development Base Camp
Spirit
Building

Meditation Word Flow God's thoughts