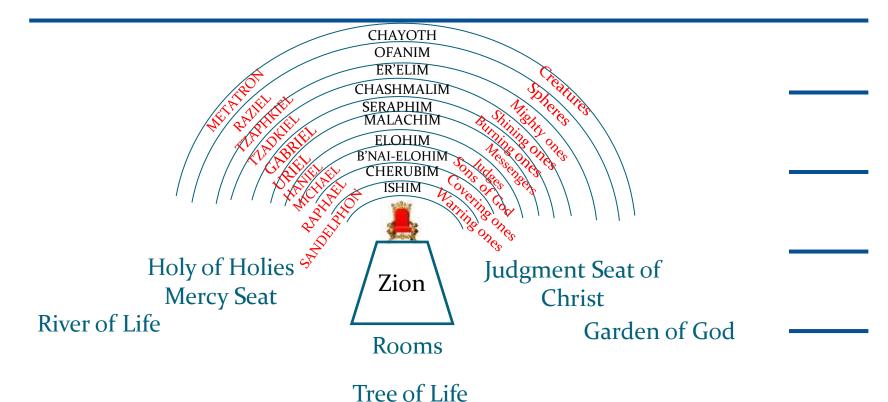

**Everlasting** Door

Kingdom of Heaven Bench of 7 **Creative Light** 7 Spirits of God Judge or Rule My House Light Spirit of Might **Court of Chancellors Court of the Scribes** Administration of Protocols Spirit of (Records of You From all Judicial Systems and Your Maturity) Understanding Spirit of Wisdom Spirit of Knowledge Altar of Incense Spirit of Council Menorah Table - Bread Spirit of the fear of the Lord Spirit of Lord Inner Court Holy of Place Veil - Truth

# Heaven Judge My Courts

Creative Light Light